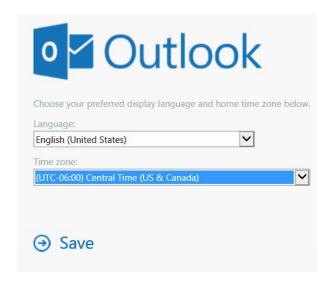

**SET TIME ZONE**: After you are logged in, you will get the box below. Make sure to set the Time Zone to (UTC-06:00) Central Time (US and Canada).

You are now logged on and can review your email.

For assistance with your email account contact: <a href="mailto:support@hornets.hssu.edu">support@hornets.hssu.edu</a> or (314)340-3327.