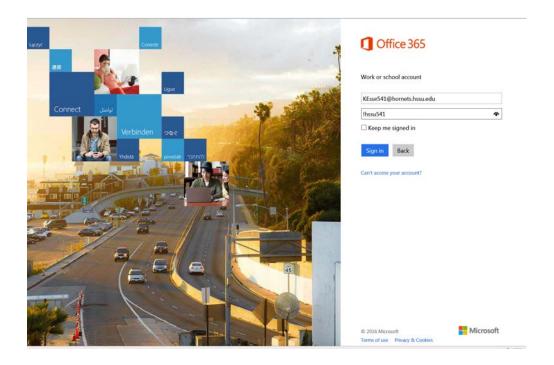

ACTIVATING AN ACCOUNT: Students may activate their email accounts by going to <a href="http://my.hssu.edu/mail">http://my.hssu.edu/mail</a> and entering their HSSU email address and default password. This login page must say Office 365, if it doesn't you are not connecting to the correct page.

## **EMAIL NAMES AND PASSWORDS:**

All student email names follow the same convention: First initial, last name, last three digits of the student's ID, @hornets.hssu.edu.

Example: A student named John Doe with a student ID of 109894 would be assigned the following email name: JDoe894@hornets.hssu.edu

A student's password is ?hssu followed by the last three digits of the student's ID

Example: ?hssu894

Passwords are case sensitive; therefore, ?HSSU894 would *not* be a valid password because it contains capitalized letters.